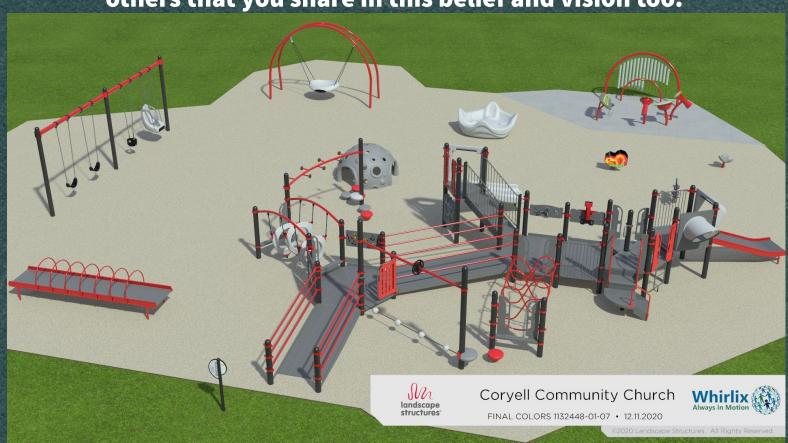

## All-Abilities Playground Vision

A Vision for an All-Abilities Playground in Coryell County
We believe that all children need a space where they can play and develop
friendships with one another. We want to create a specially designed
space where that belief becomes a reality that is open to all of Coryell
County and surrounding communities. Every dollar you give can help tell
others that you share in this belief and vision too.