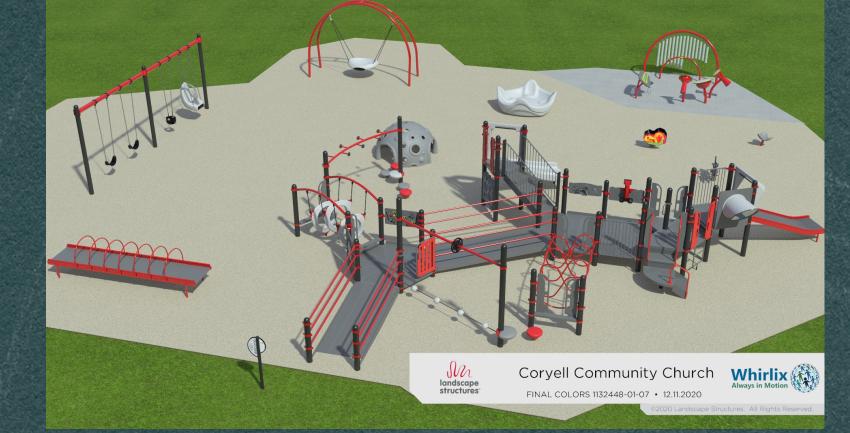

#### Coryell Community Church SEPTEMBER 19, 2021 All-Abilities Playground Vision

A Vision for an All-Abilities Playground in Coryell County We believe that all children need a space where they can play and develop friendships with one another. We want to create a specially designed space where that belief becomes a reality that is open to all of Coryell County and surrounding communities. Every dollar you give can help tell others that you share in this belief and vision too.

#### LEFT TO RAISE: ESTIMATED SURFACING \$11,000 + FENCING (\$TBD)

**CORYELL.CHURCH** 

**115 N.** LEVITA ROAD GATESVILLE, TX 254.248.0849